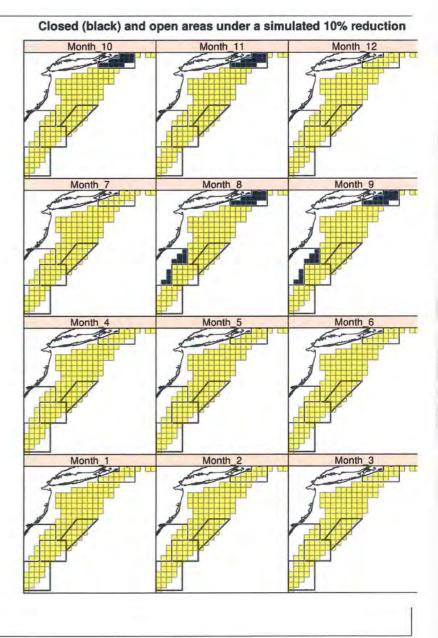

 If the revised areas are <u>seasonal gear restricted areas</u> the estimated WP reduction values are described below for each area separately by month. Effort patterns are assumed to stay the same – WP reduction based on 45% reduction from gear modification research. Months with higher WP reductions are highlighted in green – strawman alternative described at bottom – months can be adjusted.