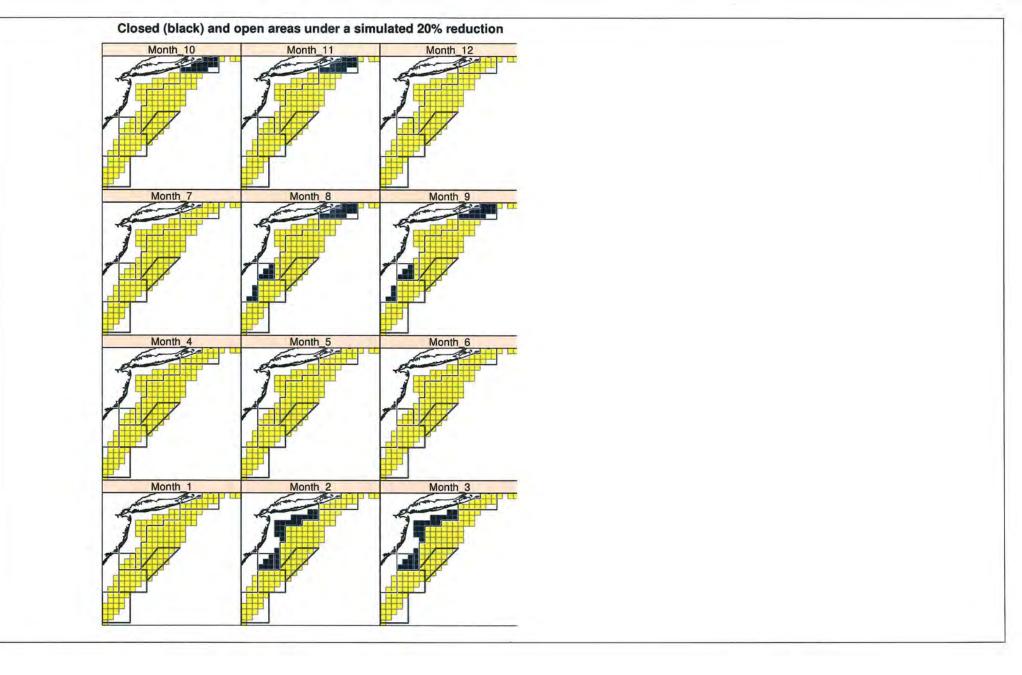

 If the revised areas are <u>seasonal gear restricted areas</u> the estimated WP reduction values are described below for each area separately by month. Effort patterns are assumed to stay the same – WP reduction based on 45% reduction from gear modification research. Months with higher WP reductions are highlighted in green – strawman alternative described at bottom – months can be adjusted.