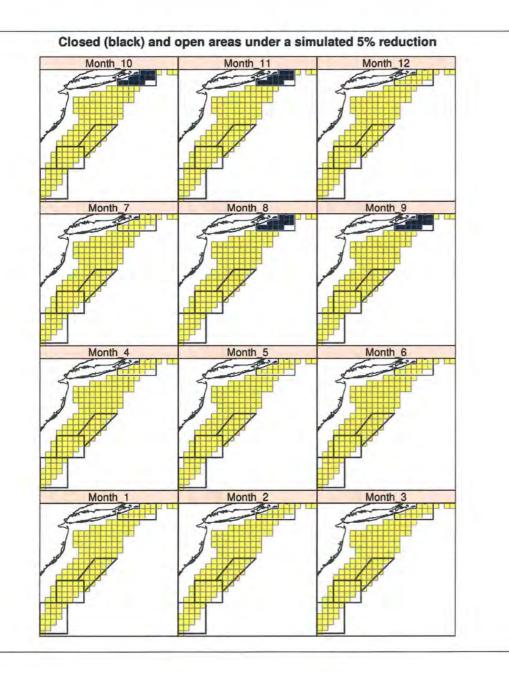

 If the revised areas are <u>seasonal gear restricted areas</u> the estimated WP reduction values are described below for each area separately by month. Effort patterns are assumed to stay the same – WP reduction based on 45% reduction from gear modification research. Months with higher WP reductions are highlighted in green – strawman alternative described at bottom – months can be adjusted.