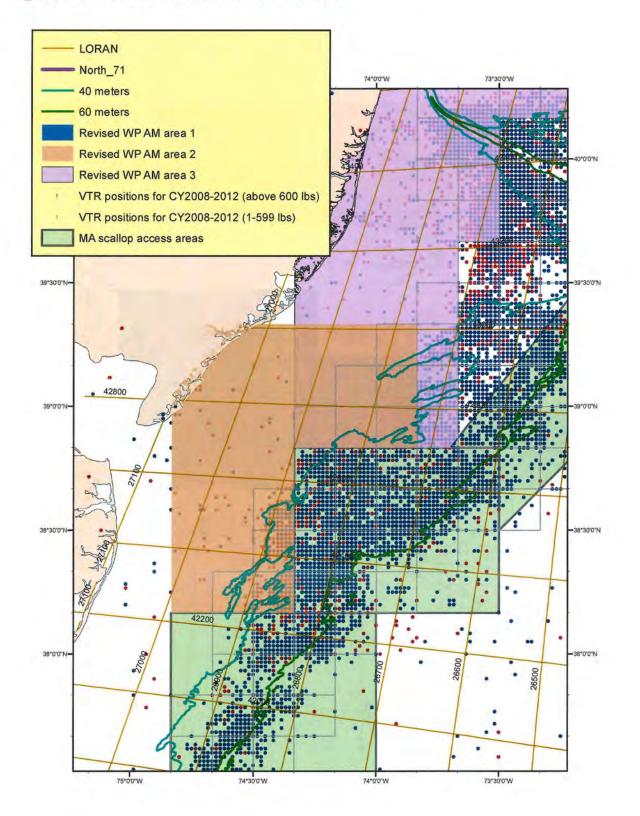

## Figure 1 - WP AM Area 1 with Loran and VTR effort

#4b

Figure 3 - WP AM Area 3 with Loran and VTR effort