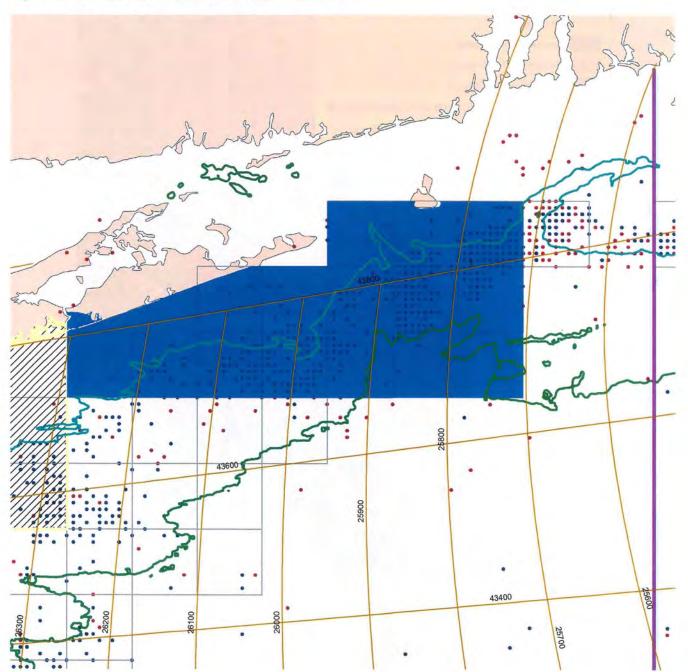

## Figure 1 - WP AM Area 1 with Loran and VTR effort

#4b

Figure 3 - WP AM Area 3 with Loran and VTR effort