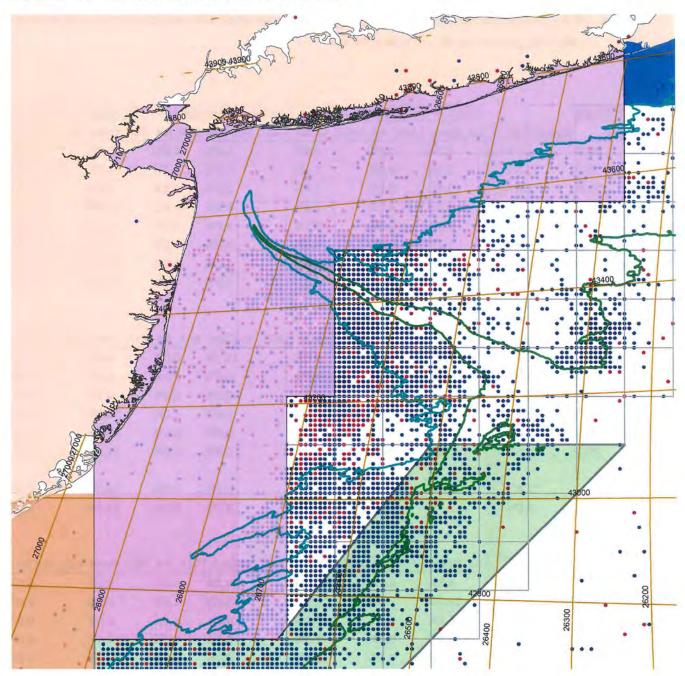

## Figure 1 - WP AM Area 1 with Loran and VTR effort

#4b

Figure 3 - WP AM Area 3 with Loran and VTR effort